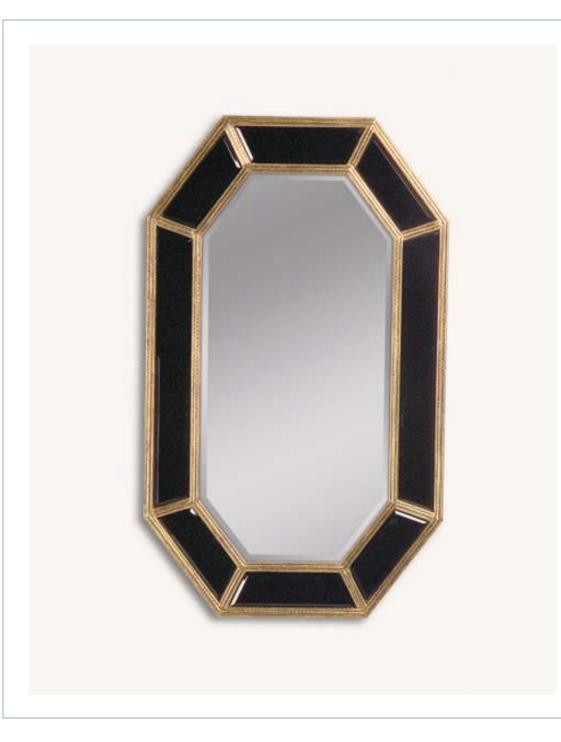

### ROMNEY

The Romney mirror has water gilded edges in 6ct white gold leaf over a gesso and dark blue bole. Within the edges are bevelled mirror inserts. This mirror is very striking and would brighten any room especially against a dark background.

Dimensions: H: 100cm x W: 80cm x D: 3cm

CATEGORY: Mirror