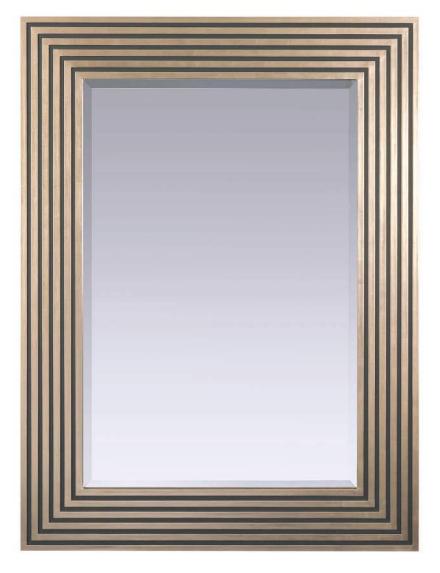

### ARGENTA '6' MOONGOLD

The Argenta '6' Rectangular is water gilded in 6ct Moongold (double) leaf over a gesso and charcoal bole base. The charcoal bole is within the rebates. It requires time and patience to double gild (and burnish) this mirror but well worth the devotion! The end result is breathtaking: it shimmers with radiance against the wall.

Dimensions: H: 120cm x W: 90cm x D: 3cm