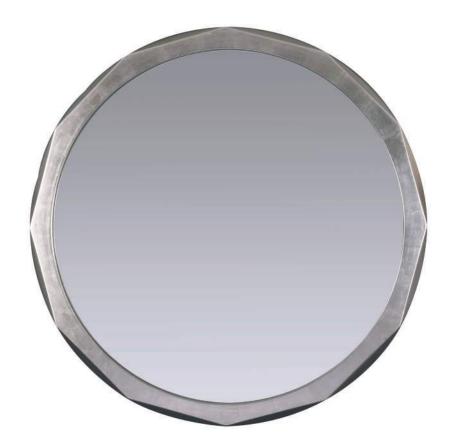

### CATEGORY: Mirror

AHK

This mirror can be made in a variety of different woods It is a simple yet elegant design and looks fabulous as a circular mirror in fumed european oak.

Dimensions: H: 150cm x W: 120cm