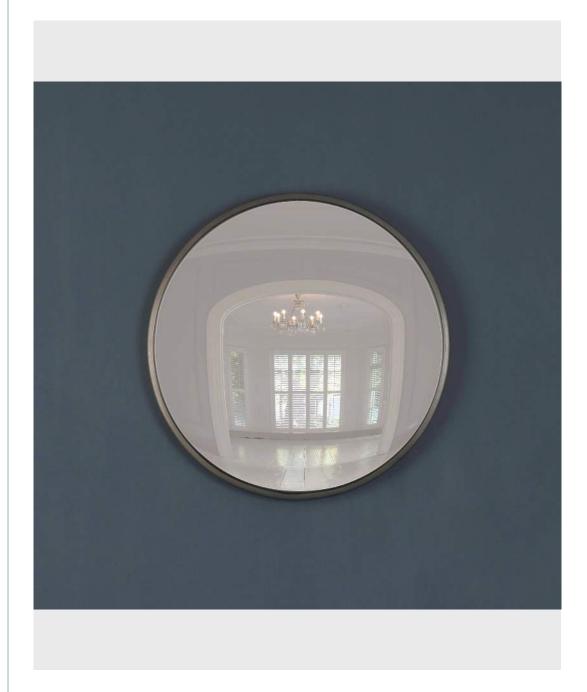

# METAL FRAME CONVEX

The Metal Frame Convex is a tarnished slim and delicate metal frame with a convex mirror. This mirror can be made up to 120cm in diameter and can also be made in various metal finishes. **Dimensions: Diameter: 38cm x Depth: 5cm** 