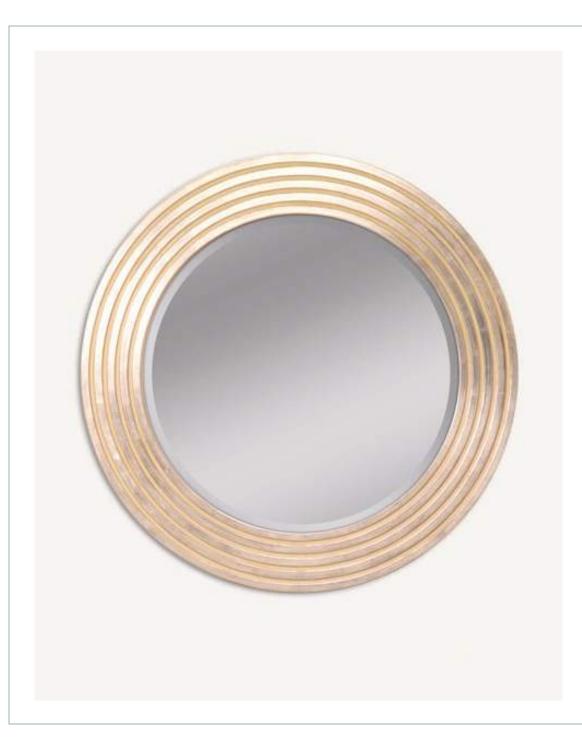

# ARGENTA ROUND

The Argenta Round is hand gilded using white gold leaf over a gesso and off white earth pigment base. The antiqued finish works well in both classical and modern interiors. The earth pigment base is available in a variety of colours.

**Dimensions: D: 100cm** 

CATEGORY: Mirror