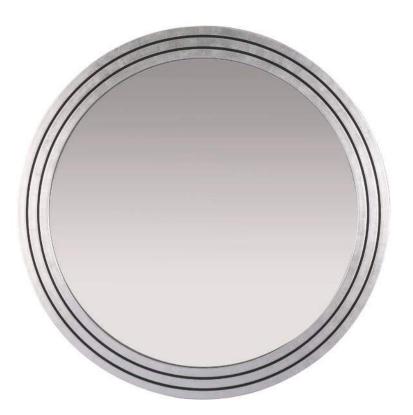

# ARGENTA ROUND

The Argenta Round is hand gilded using white gold leaf over a gesso and off white earth pigment base. The antiqued finish works well in both classical and modern interiors. The earth pigment base is available in a variety of colours.

**Dimensions: D: 100cm** 

CATEGORY: Mirror