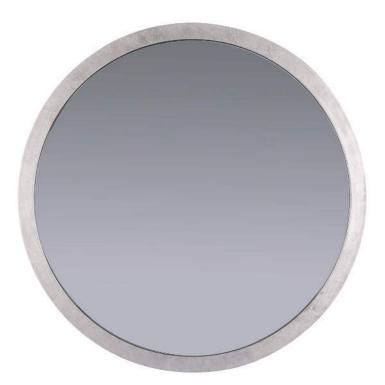

# ARGENTA ROUND

The Argenta Round is hand gilded using white gold leaf over a gesso and off white earth pigment base. The antiqued finish works well in both classical and modern interiors. The earth pigment base is available in a variety of colours.

**Dimensions: D: 100cm** 

CATEGORY: Mirror