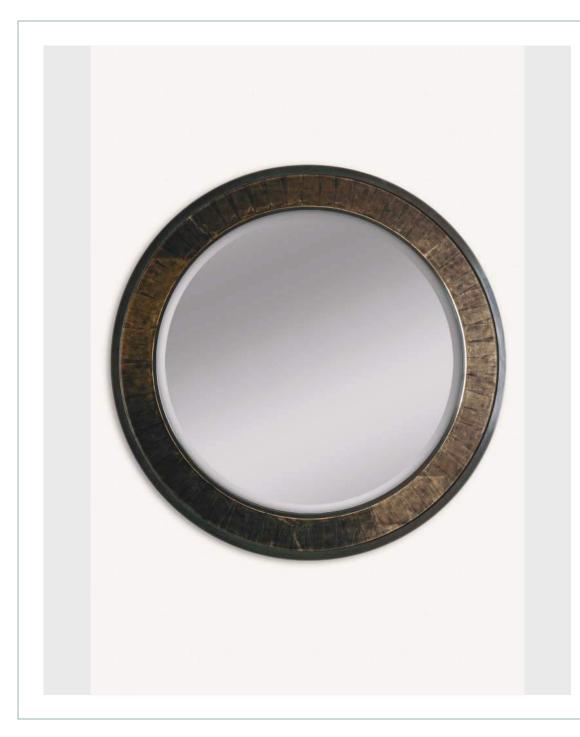

# MALMO

MALMO ROUND 80cm WHITE GOLD LEAF is hand painted in black bole (earth pigment) over a gesso base. A crackled 12ct white gold leaf has been applied over the black bole with a dusting of graphite powder to darken the effect. Although an 'aged finish' has been applied this mirror looks wonderful in a contemporary setting.

Dimensions: Diameter: 80cm

MARN

The Argenta '6' Rectangular is water gilded in 6ct Moongold (double) leaf over a charcoal bole base. The charcoal bole is within the rebates. The moongold leaf is burnished making this beautiful eye-catching mirror shimmer with radiance.

Dimensions: Diameter: 80cm x Depth: 3cm