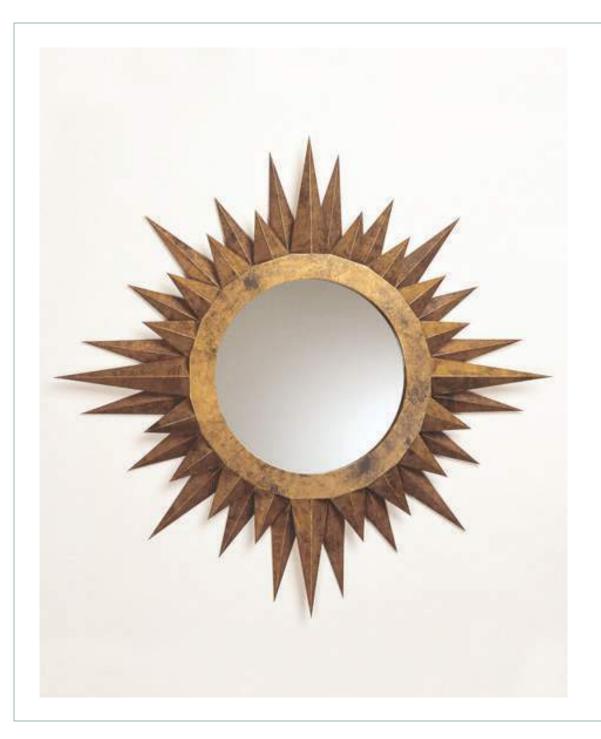

# SUNBURST

Hand gilded in metal leaf and antiqued over a gesso base. This striking mirror also looks fabulous in white gold leaf with a very slight convex mirror.

Dimensions: W: 90cm x H: 95cm X D: 6cm

CATEGORY: Mirror