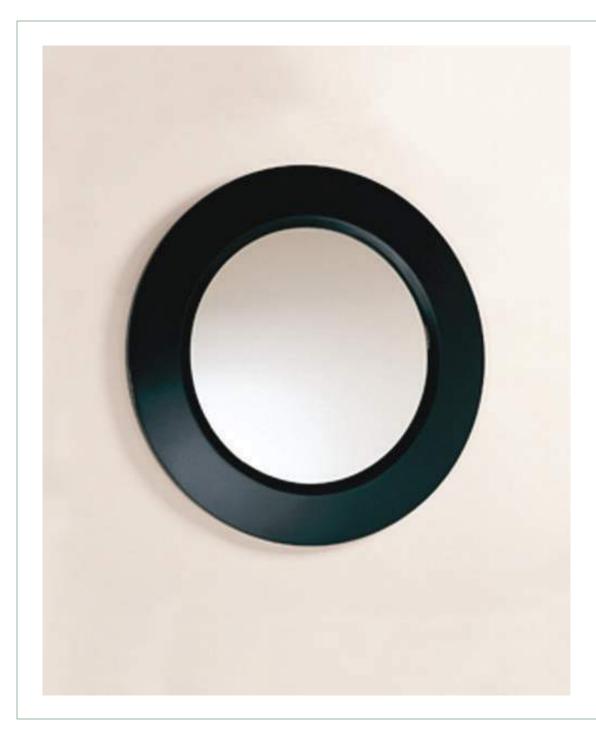

Dimensions: H: 200cm x W: 44cm x D: 4cm

GION

The Gion mirror is lacquered in solid black gloss. We have a large range of colours available in various sheens. It can also be hand painted in bole (earth pigment) over a gesso base and waxed. Charcoal and off-white are the most popular. This elegant mirror works well in both contemporary and traditional interiors.

Dimensions: D: 80cm

CATEGORY: Mirror