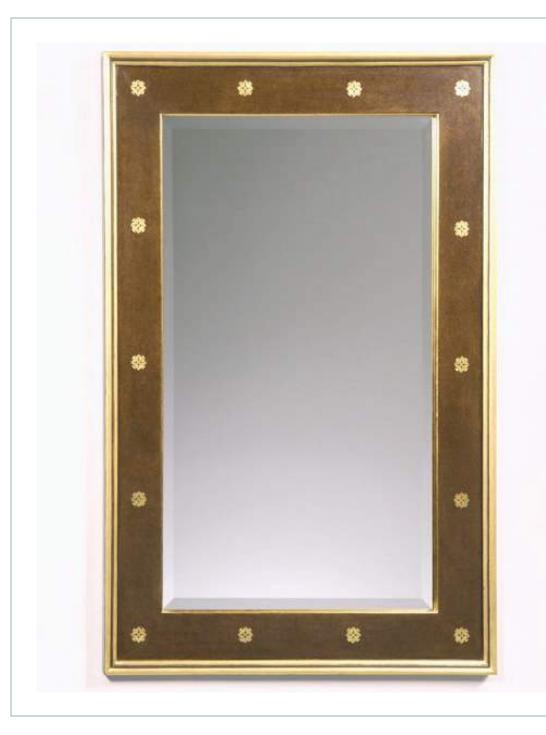

### ANOUK

ANOUK mirror is water gilded in 6ct gold leaf over a gesso and charcoal base. The first gild is burnished which gives a lustrous depth to the finish. The clean lines of this refined and elegant mirror would add grace to any room. It can be floor standing or hung from the walls.

Dimensions: H: 187.5cm x W: 50.5cm x D: 4cm