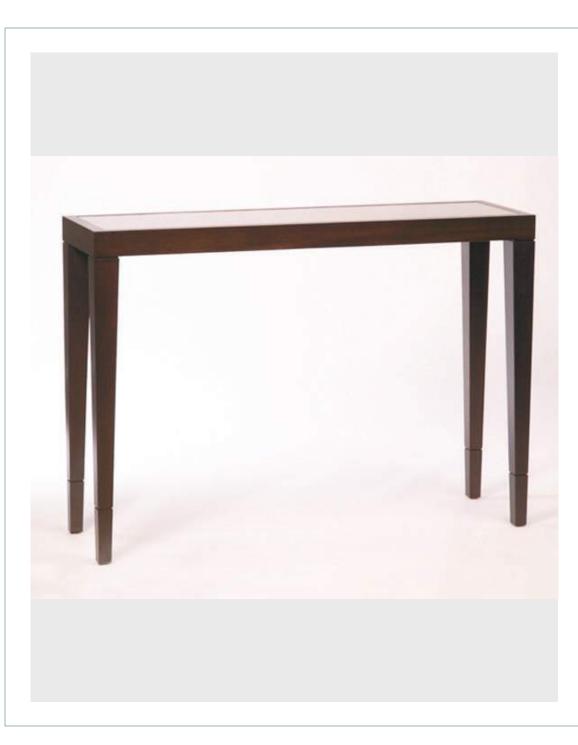

### CATEGORY: *Table*

# HARROW CONSOLE

Finish - Dark stained wood with verre eglomisé inserted top. The Harrow Console table can be finished in a variety of ways using different woods.

**Dimensions: H: 120cm x W: 85cm x D: 35cm** MORE INFORMATION For more information on this product please contact Katharine Knight.