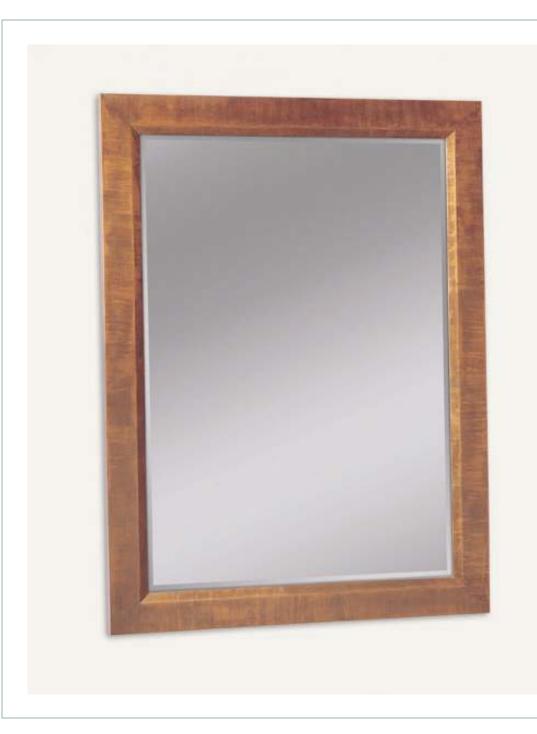

### GILLIGAN (IN WALNUT)

The Gilligan mirror is made in solid waxed walnut and can be hung vertically or horizontally. This mirror can be made in a variety of woods and can also be water gilded in white gold leaf or gold leaf.

Dimensions: H: 200cm x W: 44cm x D: 4cm

GION

The Gion mirror is lacquered in solid black gloss. We have a large range of colours available in various sheens. It can also be hand painted in bole (earth pigment) over a gesso base and waxed. Charcoal and off-white are the most popular. This elegant mirror works well in both contemporary and traditional interiors.