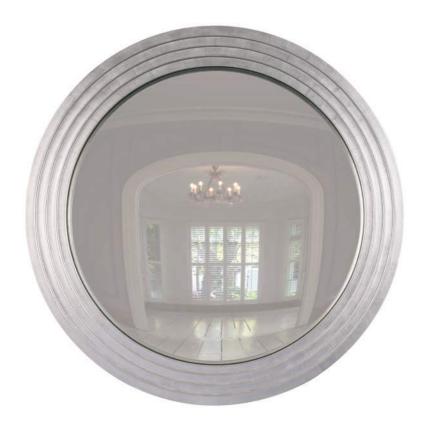

### ARGENTA STEPPED ROUND

The Argenta Stepped round mirror is water gilded (double) in 12 ct white gold leaf, which has a slightly warmer feel to it than 6ct white gold leaf, over a gesso and black bole base. The mirror is convex. This stunning mirror would suit both traditional or contemporary interiors and would work well as a dominant feature without being too overwhelming.

Dimensions: Diameter: 70.5cm x Depth: 7cm