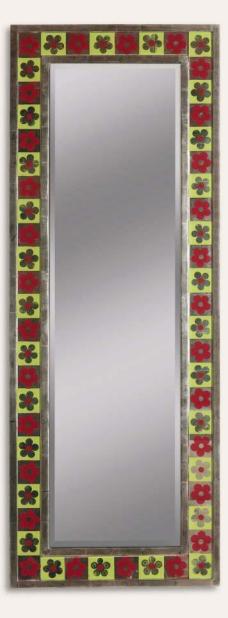

# BLUE DAISY

This fun children's mirror is hand painted in earth pigment over a gesso base. The glass inserts have been hand gilded (verre eglomisé) using 12ct white gold leaf. Each daisy is individually inscribed by hand and contrasting colours painted to complement the frame.

Dimensions: H: 120cm x W: 45cm x D: 3cm