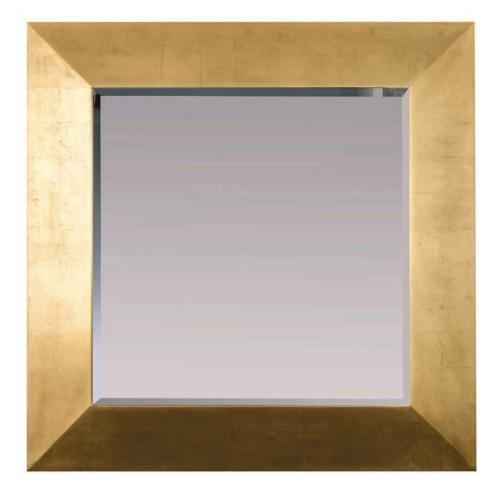

# HONOR

The Honor mirror is water gilded (double) using 22ct gold leaf over a gesso and black bole base. The gold leaf gives this beautiful mirror an air of opulence suiting both contemporary and traditional interiors.

Dimensions: H: 100cm x W: 100cm x D: 4.5cm