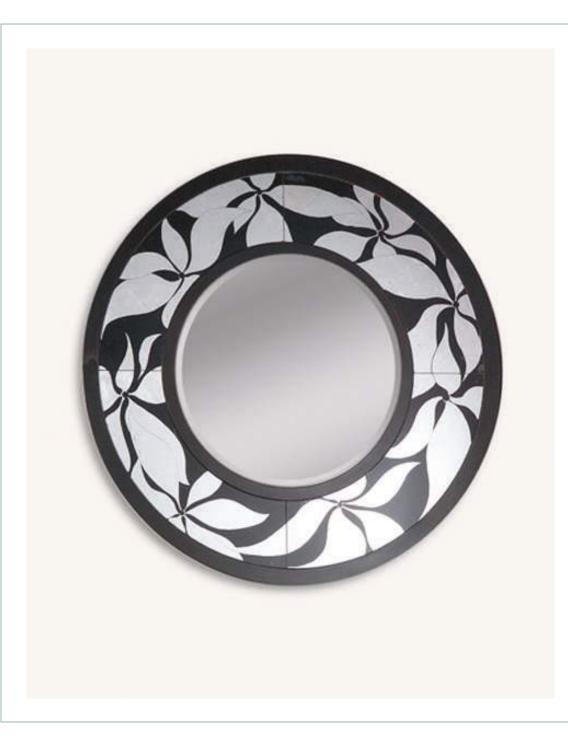

## BUTTERFLY

Hand painted charcoal bole (earth pigment) over a gesso base and waxed. The butterflies are hand painted in raised gesso and each one is unique. Some are water gilded in 12ct white gold leaf, some in 22ct moongold leaf and some left in charcoal bole. All of the butterflies are then burnished. Bevelled Mirror. The Butterfly mirror is such a unique and beautiful mirror and to quote Sir David Attenborough "Butterflies lift up the heart".

Dimensions: H: 120cm x W: 90cm x D: 4.7cm