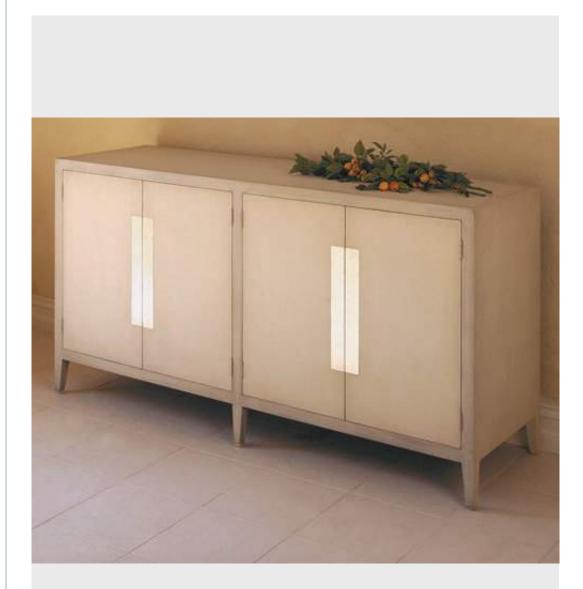

## ANDAMAN

Hand painted and gently antiqued with 'Champagne' finish white gold detail.

**Dimensions: H: 90cm x W: 167cm x D: 50cm** MORE INFORMATION For more information on this product please contact Katharine Knight.