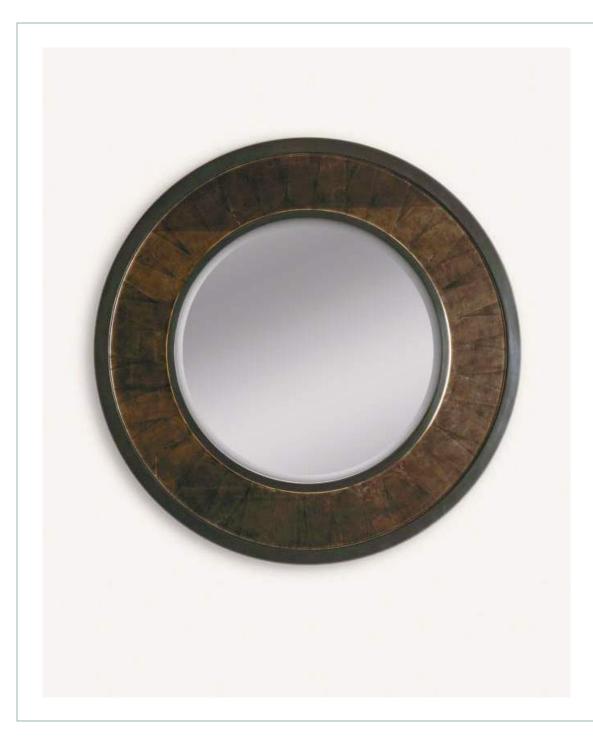

# MALMO

MALMO ROUND 80cm WHITE GOLD LEAF is hand painted in black bole (earth pigment) over a gesso base. A crackled 12ct white gold leaf has been applied over the black bole with a dusting of graphite powder to darken the effect. Although an 'aged finish' has been applied this mirror looks wonderful in a contemporary setting.

Dimensions: Diameter: 80cm

MARN

The Argenta '6' Rectangular is water gilded in 6ct Moongold (double) leaf over a charcoal bole base. The charcoal bole is within the rebates. The moongold leaf is burnished making this beautiful eye-catching mirror shimmer with radiance.

Dimensions: Diameter: 80cm x Depth: 3cm