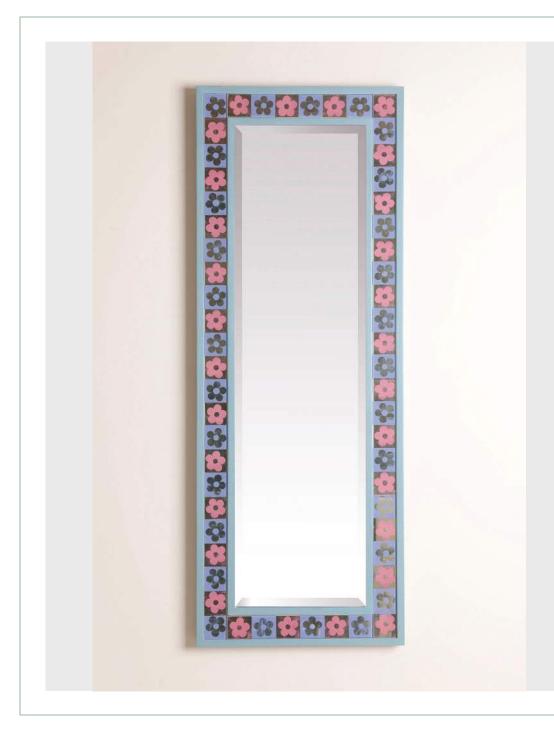

## LILAC DAISY

This fun children's mirror is hand painted in earth pigment over a gesso base. The glass inserts have been hand gilded (verre eglomisé) using 12ct white gold leaf. Each daisy is individually inscribed by hand and contrasting colours painted to complement the frame.

Dimensions: H: 120cm x W: 45cm x D: 3cm