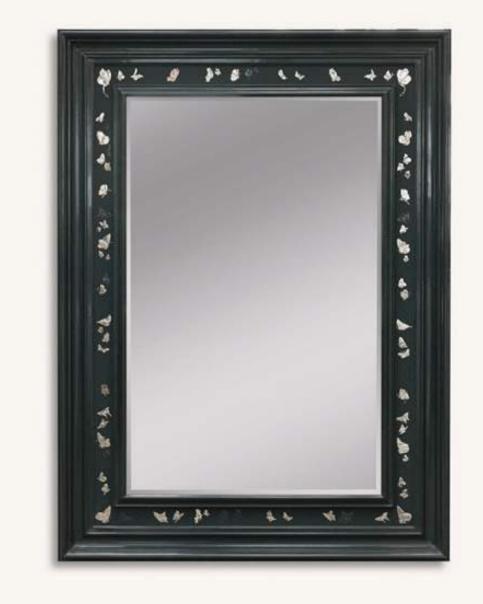

## BUTTERFLY

Hand painted charcoal bole (earth pigment) over a gesso base and waxed. The butterflies are hand painted in raised gesso and each one is unique. Some are water gilded in 12ct white gold leaf, some in 22ct moongold leaf and some left in charcoal bole. All of the butterflies are then burnished. Bevelled Mirror. The Butterfly mirror is such a unique and beautiful mirror and to quote Sir David Attenborough "Butterflies lift up the heart".

Dimensions: H: 120cm x W: 90cm x D: 4.7cm