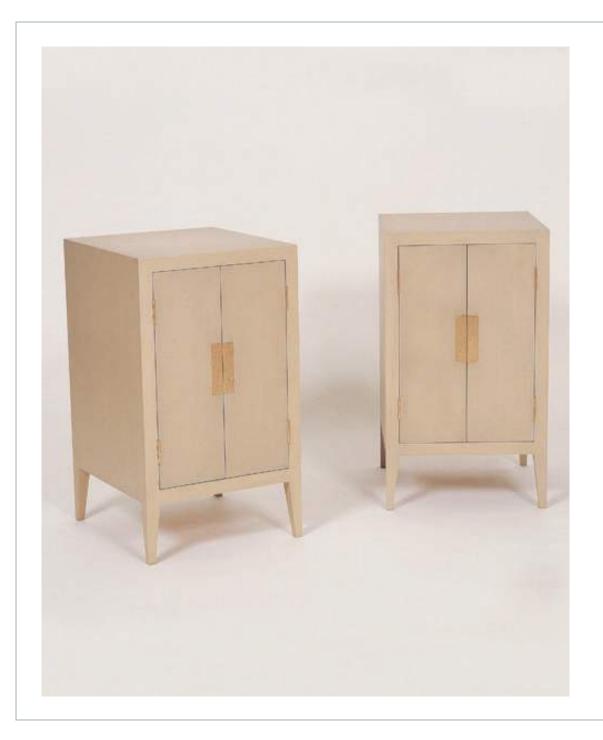

CATEGORY: Cabinet

ANDAMAN

Hand painted in contrasting colours with antiqued gold leaf detail finger plates.

**Dimensions: H: 65cm x W: 50cm x D: 45cm** MORE INFORMATION For more information on this product please contact Katharine Knight.