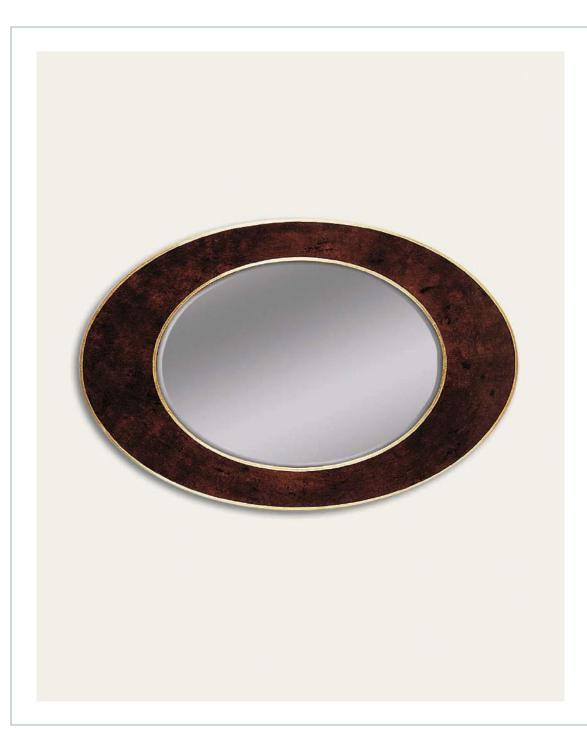

# CARLA OVAL

The slightly cracked finish of the venetian gesso gives the Carla Oval a very subtle antiqued look against the gold leaf edges. This mirror has a wonderfully serene aura.

Dimensions: H: 110cm x W: 60cm