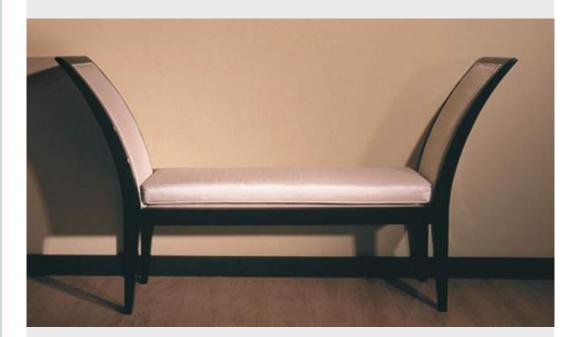

# RAMESES MORNING

The Rameses Morning Seat is lacquered in solid black gloss and upholstered in grosgrain silk. The elegant Rameses Morning Seat is one of our most popular designs with its clean lines, making it work well in traditional and contemporary interiors.

**Dimensions: H: 110cm x W: 140cm x D:35cm** MORE INFORMATION For more information on this product please contact Katharine Knight.

Designed and Hand Finished in our workshop in Kent, England