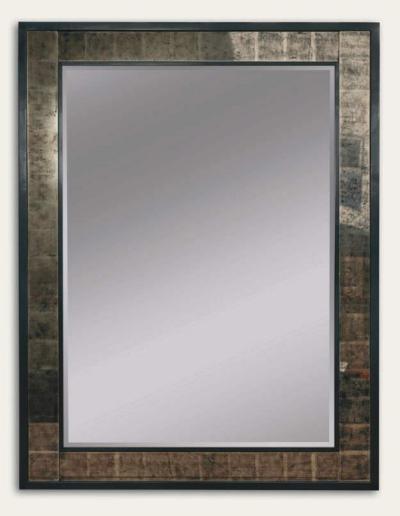

### MERCATO RECTANGULAR

The Mercato Rectangular mirror is a hand painted charcoal bole (earth pigment) over a gesso base and waxed. Verre eglomisé (reverse glass gilded) inserts in 22ct moongold leaf. This frame is also available in charcoal, graphite and stone pigments The glass inserts can also be gilded in 12ct white gold leaf.

Dimensions: H: 120cm x W: 90cm x D: 4cm