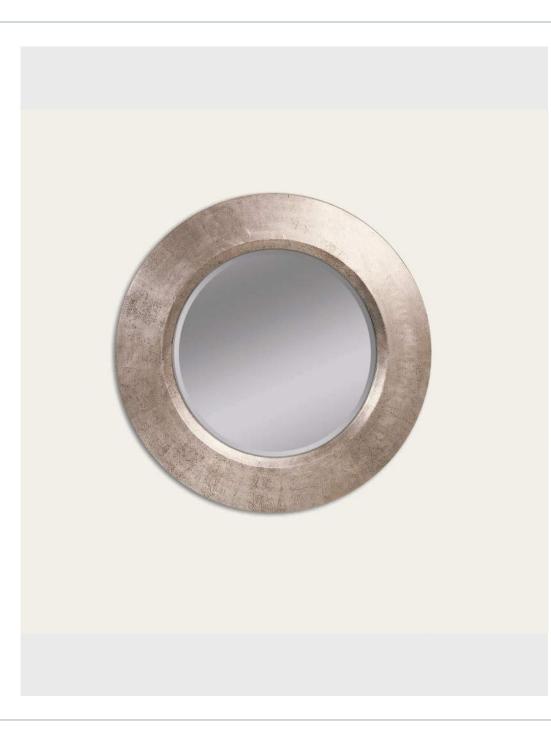

## ARGENTA '3' WHITE GOLD

The Argenta '3' is water gilded in 6ct white gold leaf over a gesso and charcoal bole base. The clean lines of this elegant mirror would enhance many interiors.

Dimensions: Diameter: 69.3cm x Depth: 3cm