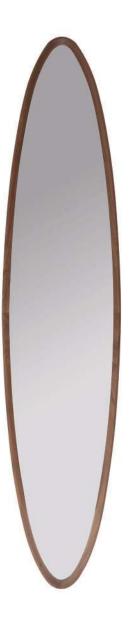

# KRISTEN

KRISTEN mirror is water gilded in 22ct moongold leaf over a gesso and black bole base. The inner and outer edges are waxed black bole. This mirror has a very delicate and feminine feel and would look stunning in a bedroom or dressing room either hung on the wall or as a floor standing mirror.

Dimensions: H: 187.5cm x W: 50.5cm x D: 4cm

CATEGORY: Mirror