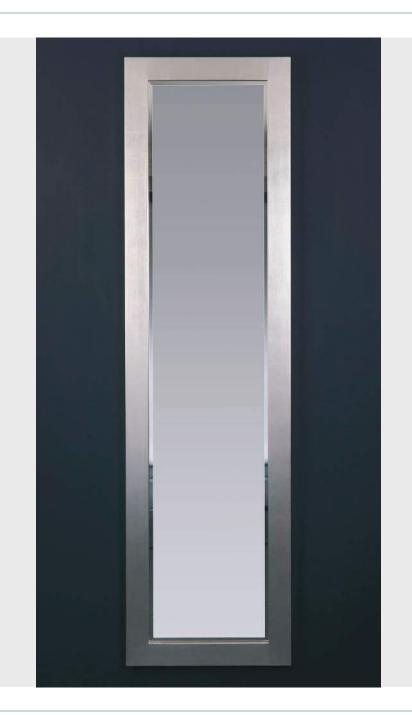

# KRISTEN

KRISTEN mirror is water gilded in 22ct moongold leaf over a gesso and black bole base. The inner and outer edges are waxed black bole. This mirror has a very delicate and feminine feel and would look stunning in a bedroom or dressing room either hung on the wall or as a floor standing mirror.

Dimensions: H: 187.5cm x W: 50.5cm x D: 4cm

CATEGORY: Mirror