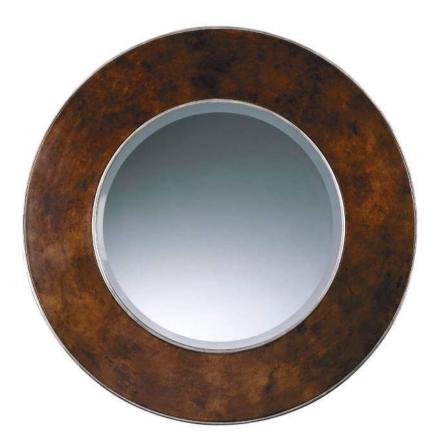

# CHARCOAL PORTHOLE

CHARCOAL PORTHOLE mirror has a gesso and charcoal bole base which is rubbed back to a smooth finish and polished with wax. The mirror sits flush with the frame giving a contemporary and sleek appearance. This mirror is also available water gilded in white gold leaf or gold leaf.

Dimensions: Diameter: 60cm x Depth: 3.5cm