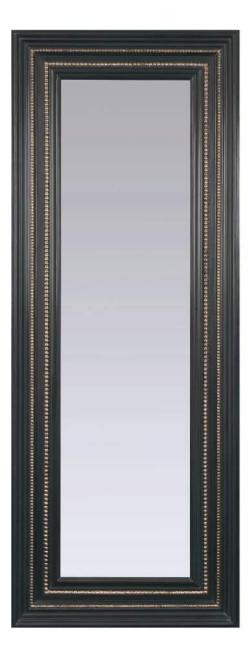

### CATEGORY: Mirror

FRIDA

Hand painted in charcoal bole (earth pigment) over a gesso base and waxed. Bevelled Mirror. Also available in white, graphite and stone earth pigments.

Dimensions: H: 130cm x W: 60cm x D: 5cm