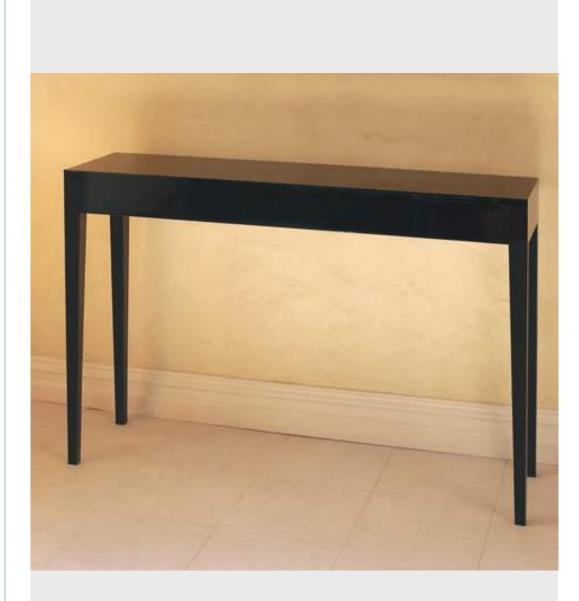

# PARIS CONSOLE

The Paris Console Table is lacquered in solid black gloss. It is available in many different colours,woods and finishes. A very clean design that looks elegant in both classical or contemporary interiors.

**Dimensions: H: 85cm x W: 120cm x D:33cm** MORE INFORMATION For more information on this product please contact Katharine Knight.

CATEGORY: Lamp Table