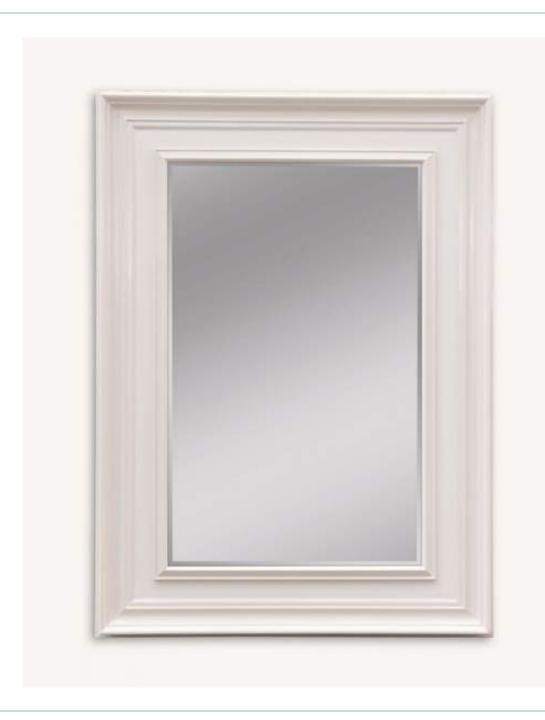

### NEVADA (IN WHITE)

Hand painted in an off-white bole (earth pigment) over a gesso base and waxed. Bevelled Mirror. Also available in charcoal, graphite and stone pigment.

Dimensions: H: 130cm x W: 100cm x D: 7.5cm