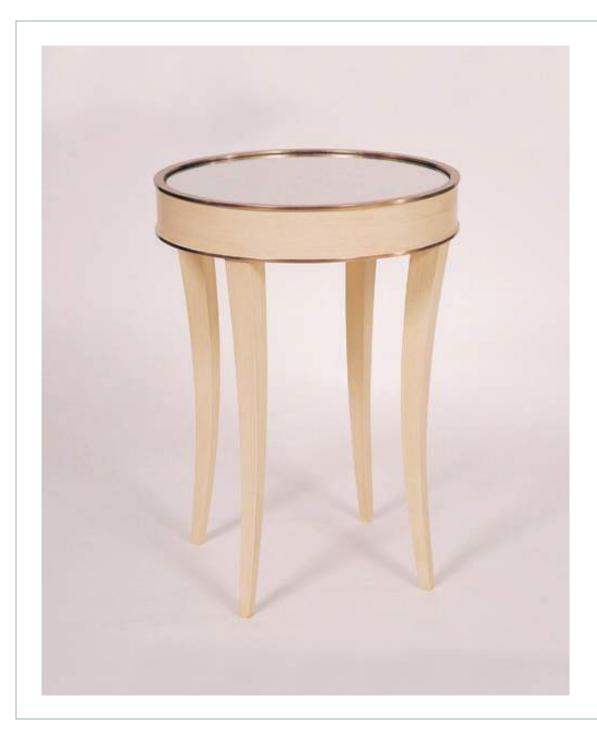

# MATILDA

Hand painted and antiqued with gold leaf detail. Verre eglomisé top. The Matilda Lamp Table is one of our most popular designs and can be finished in many different colours and finishes.

**Dimensions: H: 69cm x D: 50cm** MORE INFORMATION For more information on this product please contact Katharine Knight.