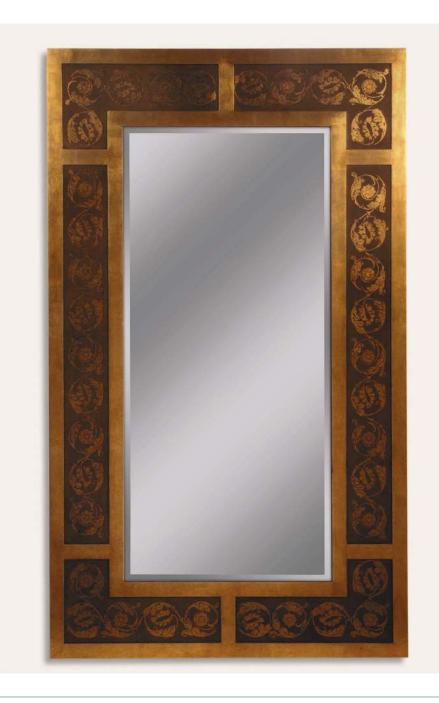

## GUSTAVE

The edges are gilded in antique gold leaf over a gesso base which complements the hand drawn gold leaf design over a dark stippled base. The dramatic effect of the Gustave mirror looks stunning on a dark wall.

Dimensions: H: 200cm x W: 110cm