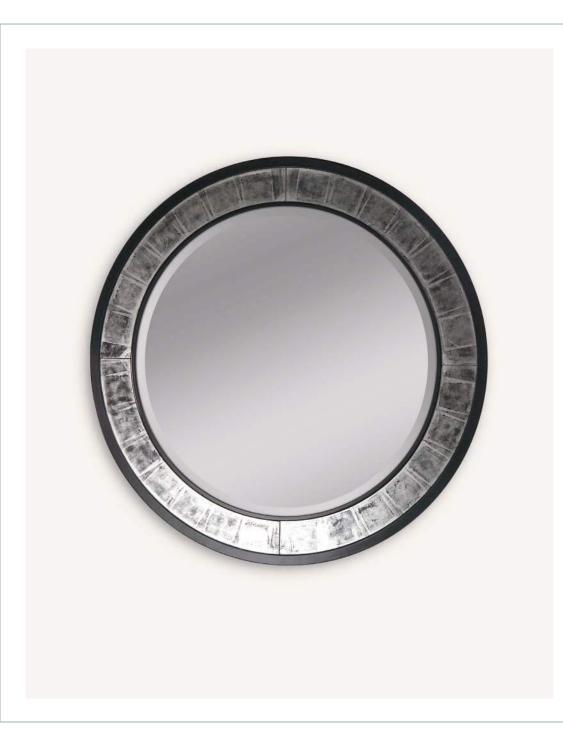

### ROUND MERCATO (LARGE)

Hand painted charcoal bole (earth pigment) over a gesso base and waxed. Verre eglomisé (glass gilded) inserts in 12ct silver leaf. Bevelled Mirror. This frame is available in charcoal, graphite and stone pigment. The Mercato mirror is one of our most popular mirrors. It looks stunning in traditional or contemporary interiors, as a feature alone or above a console table.

### CATEGORY: Mirror