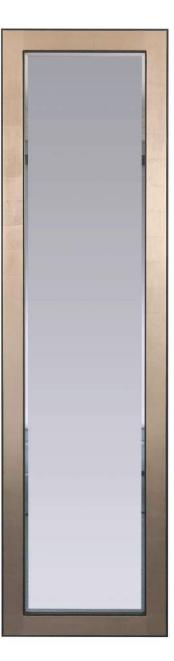

### ANOUK

ANOUK mirror is water gilded in 6ct gold leaf over a gesso and charcoal base. The first gild is burnished which gives a lustrous depth to the finish. The clean lines of this refined and elegant mirror would add grace to any room. It can be floor standing or hung from the walls.

Dimensions: H: 187.5cm x W: 50.5cm x D: 4cm