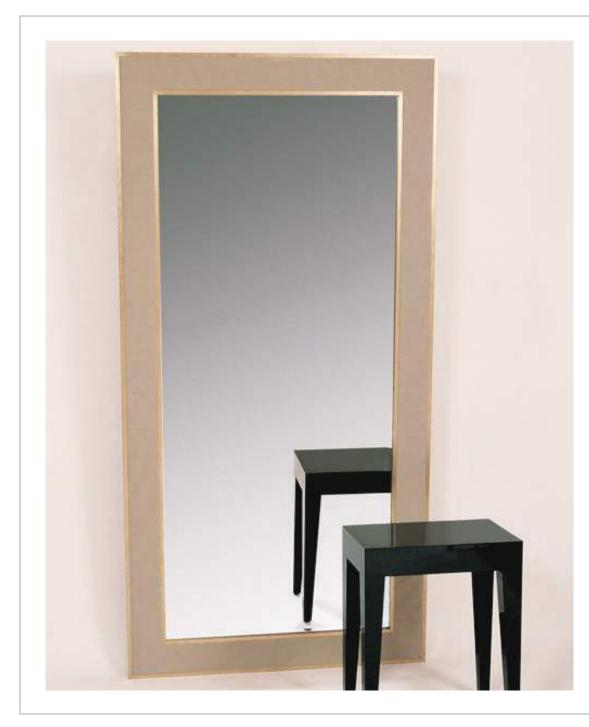

### ANOUK

ANOUK mirror is water gilded in 6ct gold leaf over a gesso and charcoal base. The first gild is burnished which gives a lustrous depth to the finish. The clean lines of this refined and elegant mirror would add grace to any room. It can be floor standing or hung from the walls.

Dimensions: H: 187.5cm x W: 50.5cm x D: 4cm