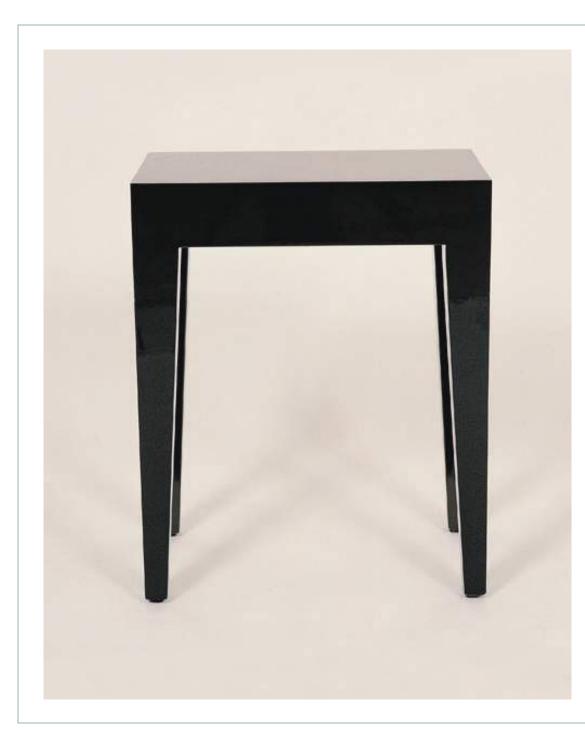

## PARIS LAMP TABLE

The Paris Lamp Table is lacquered in very dark brown gloss. It can be finished in a variety of different colours, woods and finishes.

**Dimensions: H: 68cm x W: 55cm x D:35cm** MORE INFORMATION For more information on this product please contact Katharine Knight.