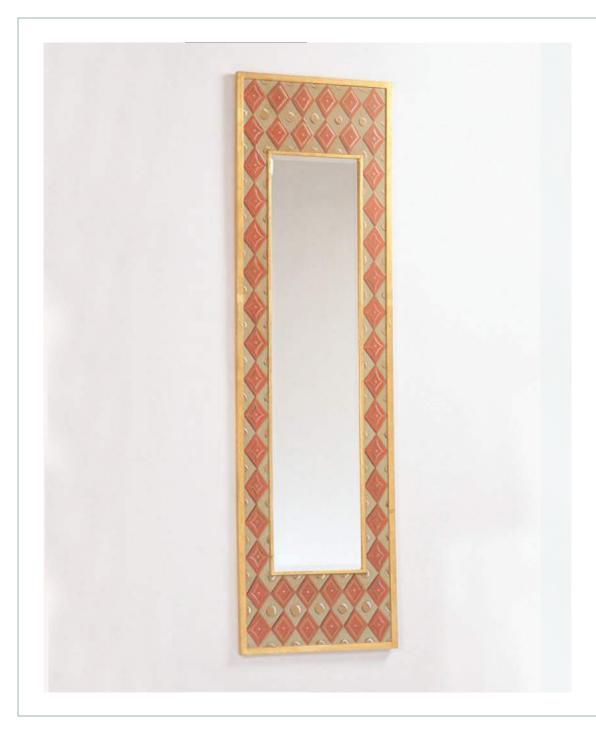

# HARLEQUIN

Hand painted harlequin design and antiqued gilded edges. Bevelled mirror. Originally designed as a whimsical mirror for a child's circus themed bedroom.

Dimensions: H: 180cm x W: 53cm