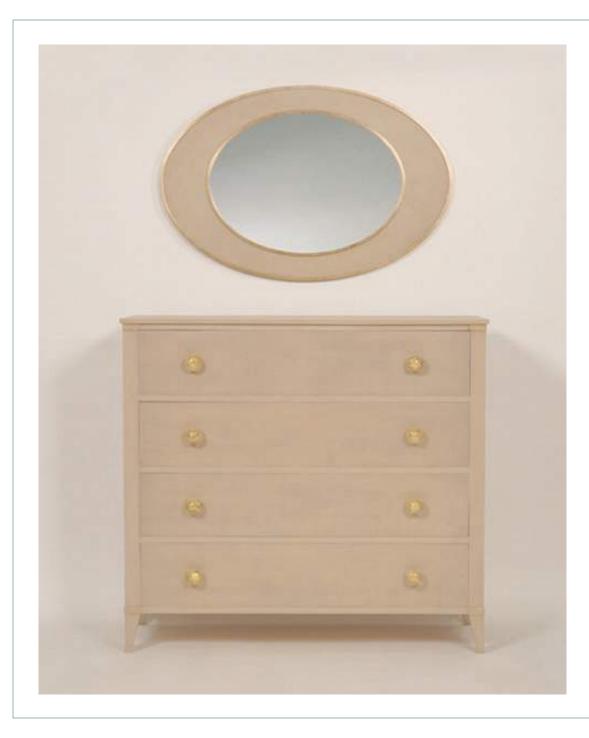

### CATEGORY: Chest With Four Drawers

ITALIAN

Painted Venetian gesso with antique gold leaf detail. Glass gold leaf handles.

Dimensions: H: 110cm x W: 120cm x D: 50cm

CATEGORY: Lamp Table