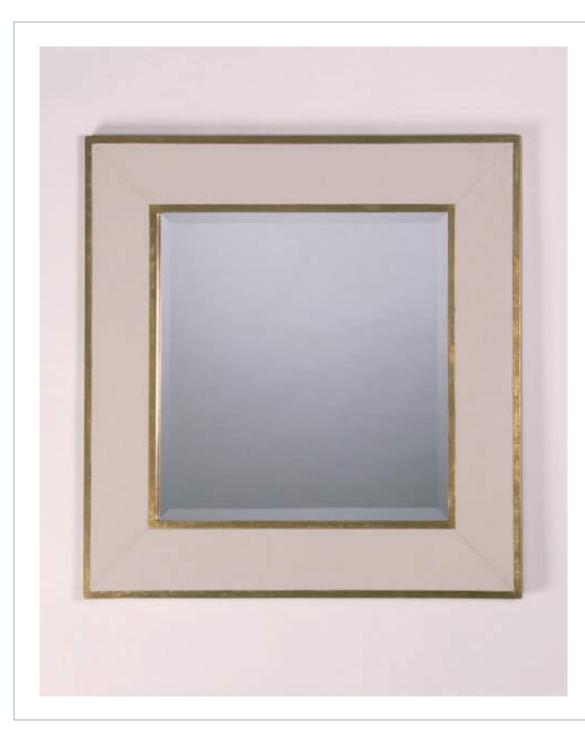

### CATEGORY: Mirror

# HONOR

Water gilded using 6ct White gold leaf over a gesso and grey bole base. Bevelled mirror. The elegant design of the Honor mirror makes it perfect for classical or contemporary interiors.

Dimensions: H: 100cm x W: 100cm