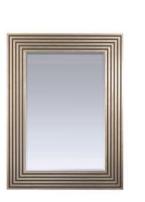

# ARGENTA RECTANGULAR

The Argenta Rectangular is hand gilded using white gold leaf over a gesso and ochre earth pigment base. The antiqued finish works well in both traditional and contemporary interiors. There is a variety of different earth pigment colours available.

Dimensions: H: 130cm x W: 85cm

CATEGORY: Mirror