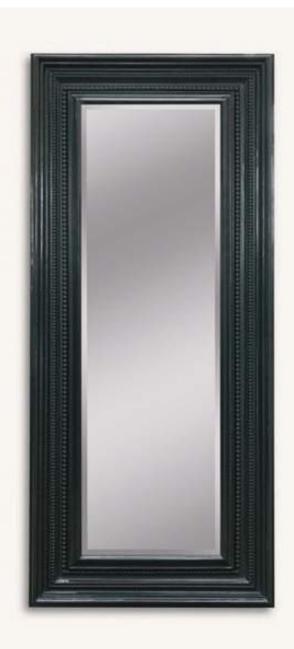

# PAVILION

The Pavilion mirror is lacquered in solid black gloss and is available in many colours. It can also be water gilded in white gold leaf or gold leaf. The frame, which is 2.5 cm wide, has a very slight bevelled inside edge. This sleek mirror with such slender dimensions make it perfect for contemporary interiors.

Dimensions: H: 200cm x W: 35cm