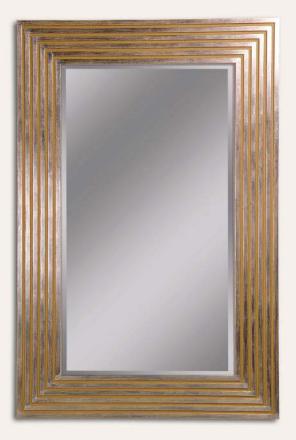

# ARGENTA DARK WOOD

The elegant Argenta Wood mirror is available in a variety of woods. Dimensions: W: 85cm x H: 120cm x D: 35mm