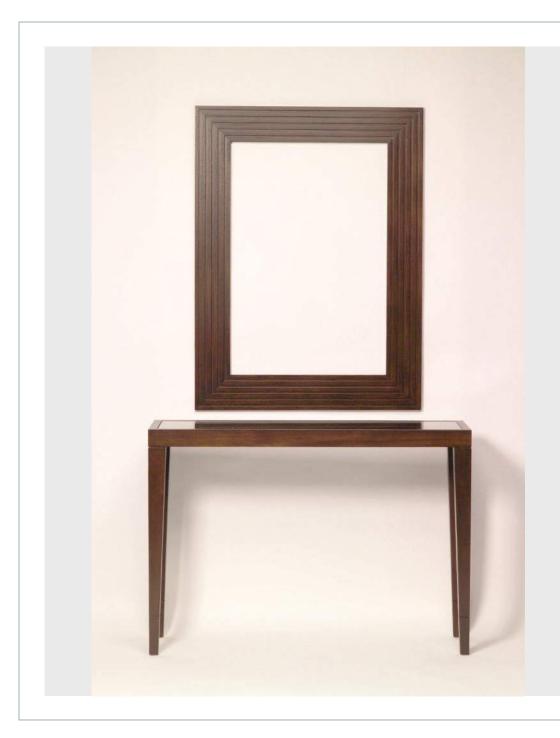

# HARROW CONSOLE

Finish - Dark stained wood with verre eglomisé inserted top. The Harrow Console table can be finished in a variety of ways using different woods.

**Dimensions: H: 120cm x W: 85cm x D: 35cm** MORE INFORMATION For more information on this product please contact Katharine Knight.