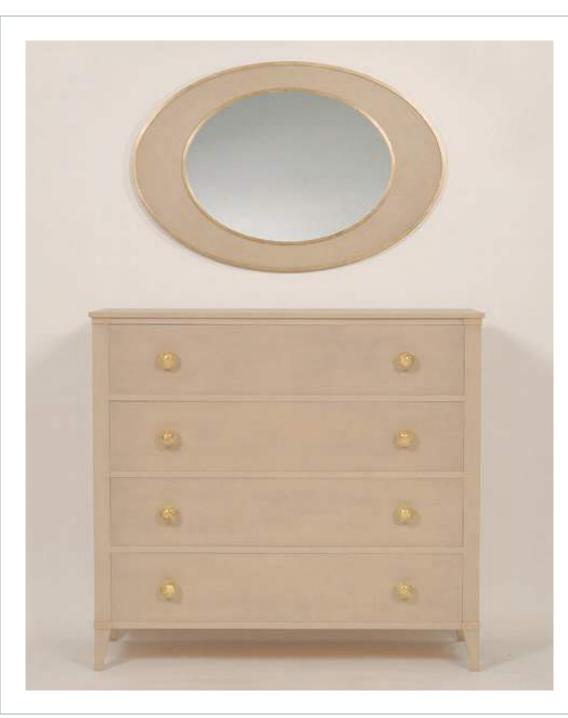

### CATEGORY: Chest With Four Drawers

ITALIAN

Painted Venetian gesso with antique gold leaf detail. Glass gold leaf handles.

Dimensions: H: 110cm x W: 120cm x D: 50cm

CATEGORY: Lamp Table