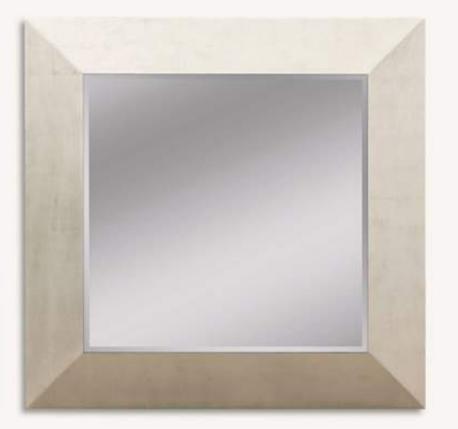

# HONOR

Water gilded using 6ct White gold leaf over a gesso and grey bole base. Bevelled mirror. The elegant design of the Honor mirror makes it perfect for classical or contemporary interiors.

Dimensions: H: 100cm x W: 100cm