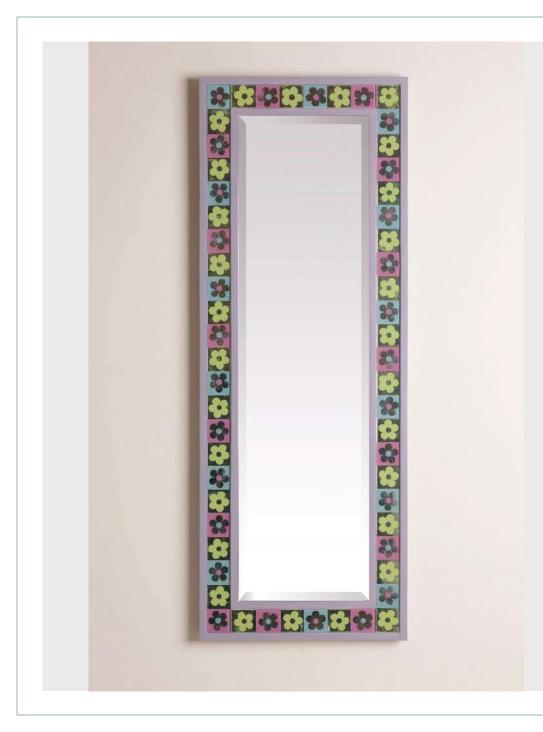

# BLUE DAISY

This fun children's mirror is hand painted in earth pigment over a gesso base. The glass inserts have been hand gilded (verre eglomisé) using 12ct white gold leaf. Each daisy is individually inscribed by hand and contrasting colours painted to complement the frame.

Dimensions: H: 120cm x W: 45cm x D: 3cm