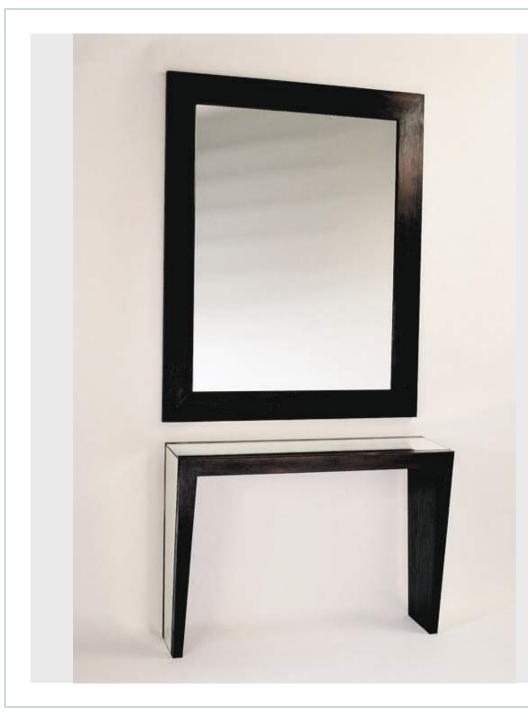

# HARROW CONSOLE

Finish - Dark stained wood with verre eglomisé inserted top. The Harrow Console table can be finished in a variety of ways using different woods.

**Dimensions: H: 120cm x W: 85cm x D: 35cm** MORE INFORMATION For more information on this product please contact Katharine Knight.