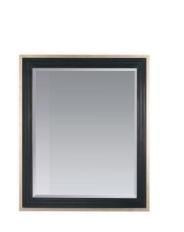

### CATEGORY: Mirror

FRIDA

Hand painted in charcoal bole (earth pigment) over a gesso base and waxed. Bevelled Mirror. Also available in white, graphite and stone earth pigments.

Dimensions: H: 130cm x W: 60cm x D: 5cm