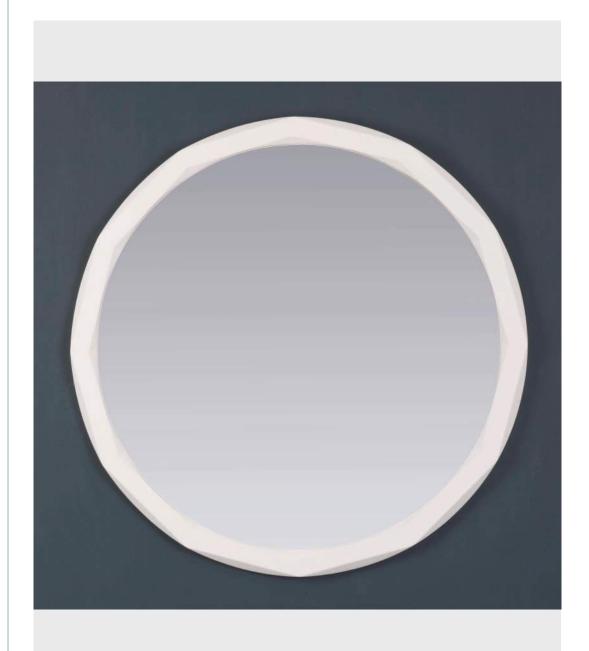

### CATEGORY: Mirror

AHK

This mirror can be made in a variety of different woods It is a simple yet elegant design and looks fabulous as a circular mirror in fumed european oak.

Dimensions: H: 150cm x W: 120cm