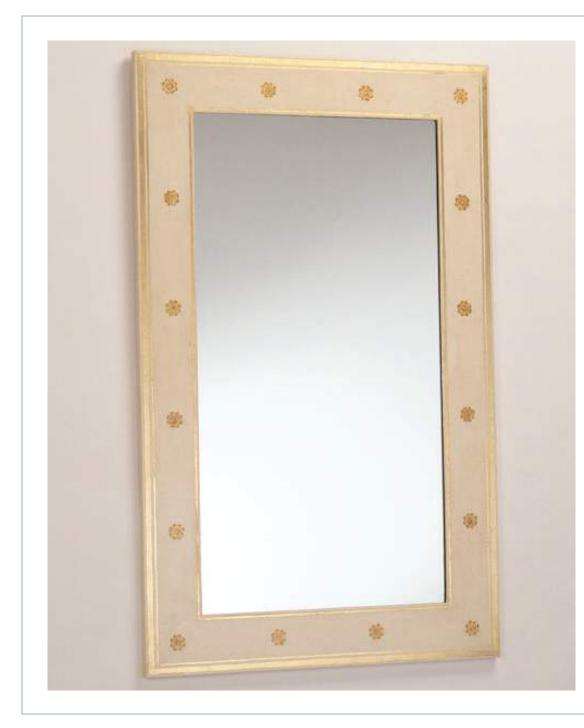

### CATEGORY: Mirror

### NEVADA (IN WHITE)

Hand painted in an off-white bole (earth pigment) over a gesso base and waxed. Bevelled Mirror. Also available in charcoal, graphite and stone pigment.

Dimensions: H: 130cm x W: 100cm x D: 7.5cm