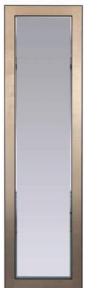

### ANOUK

ANOUK mirror is water gilded in 6ct gold leaf over a gesso and charcoal base. The first gild is burnished which gives a lustrous depth to the finish. The clean lines of this refined and elegant mirror would add grace to any room. It can be floor standing or hung from the walls.

Dimensions: H: 187.5cm x W: 50.5cm x D: 4cm