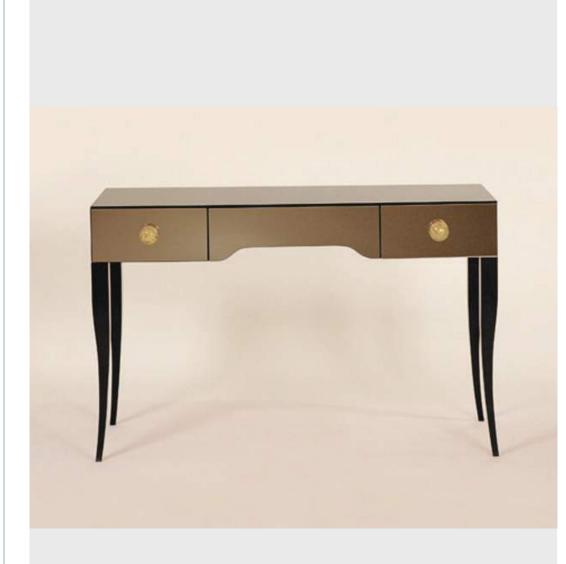

CATEGORY: Dressing Table MIRRORED DRESSING TABLE

The legs are made of solid wood and stained. The top, sides and front of drawers are in bronzed mirror with gold leaf handles. The three drawers are on soft close runners. An elegant dressing table that would enhance any bedroom.

**Dimensions: H: 76cm x D: 120cm x D:50cm** MORE INFORMATION For more information on this product please contact Katharine Knight.