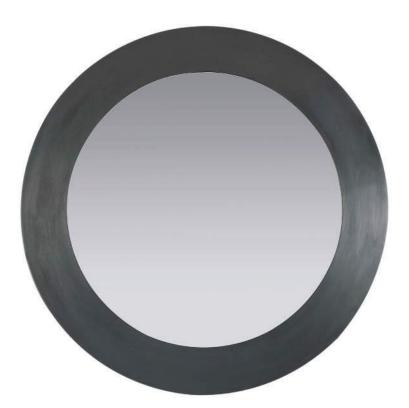

### CATEGORY: Mirror

VEIL

The veil Mirror is water gilded using palladium gold leaf over a gesso and charcoal bole base. The central mirror lies flush with the water gilded frame adding to the contemporary graceful design. The outside edges taper inwards giving the mirror an almost suspended and delicate appearance against the wall.

Dimensions: Diameter: 60cm x Depth: 3cm