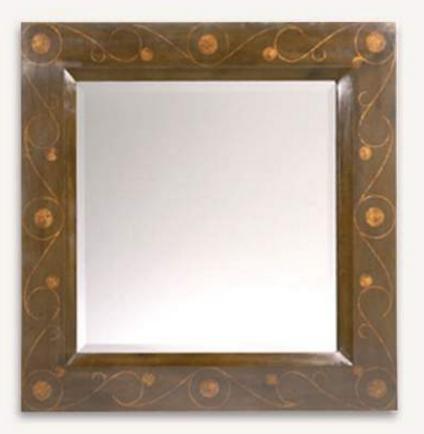

### MERCATO RECTANGULAR

The Mercato Rectangular mirror is a hand painted charcoal bole (earth pigment) over a gesso base and waxed. Verre eglomisé (reverse glass gilded) inserts in 22ct moongold leaf. This frame is also available in charcoal, graphite and stone pigments The glass inserts can also be gilded in 12ct white gold leaf.

Dimensions: H: 120cm x W: 90cm x D: 4cm