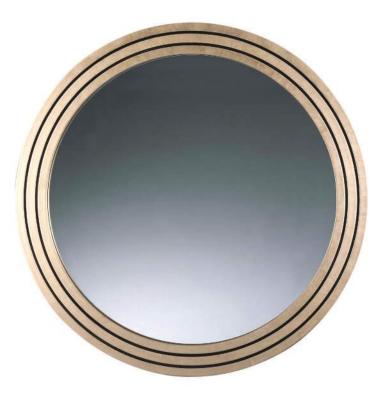

# ARGENTA DARK WOOD

The elegant Argenta Wood mirror is available in a variety of woods. Dimensions: W: 85cm x H: 120cm x D: 35mm