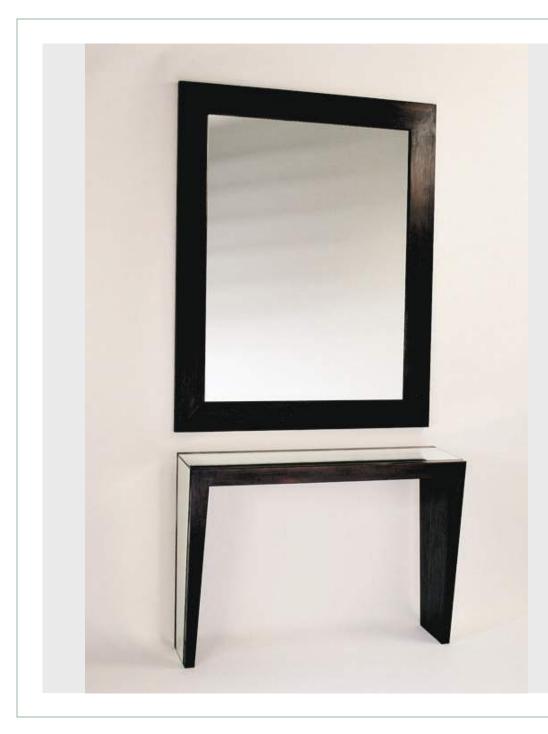

### TREVISO UPHOLSTERED

The edges are hand gilded in gold leaf and antiqued. Upholstered in faux ostrich fabric. Bevelled mirror. Also shown Paris Lamp Table. See furniture

Dimensions: H: 240cm x W: 120cm

## PARIS LAMP TABLE

The Paris Lamp Table is lacquered in very dark brown gloss. It can be finished in a variety of different colours, woods and finishes.

**Dimensions: H: 68cm x W: 55cm x D:35cm** MORE INFORMATION For more information on this product please contact Katharine Knight.